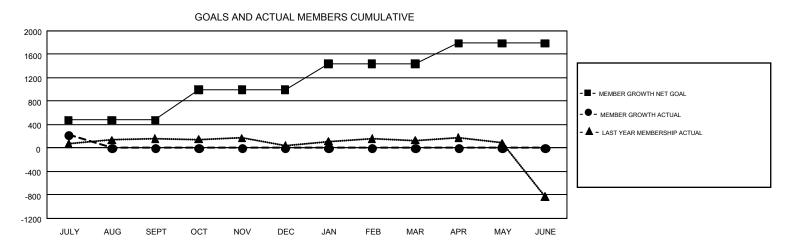

## GMT Constitutional Area 5 - J, Group G

REPORT DOES NOT INCLUDE CLUBS IN UNDISTRICTED AREAS.

| Clubs                 |               |           |               | Members               |                           |                         |                                                    |  |
|-----------------------|---------------|-----------|---------------|-----------------------|---------------------------|-------------------------|----------------------------------------------------|--|
| RESULTS FOR 2019-2020 |               |           |               | RESULTS FOR 2019-2020 |                           |                         |                                                    |  |
| QUARTER               | NEW CLUB GOAL | NEW CLUBS | DROPPED CLUBS | QUARTER               | MEMBER GROWTH NET<br>GOAL | MEMBER GROWTH<br>ACTUAL | DROPPED<br>MEMBERS ACTUAL<br>(including transfers) |  |
| JULY/AUG/SEPT         | 2             | 0         | 2             | JULY/AUG/SEPT         | 475                       | 430                     | 168                                                |  |
| OCT/NOV/DEC           | 3             | 0         | 0             | OCT/NOV/DEC           | 520                       | 0                       | 0                                                  |  |
| JAN/FEB/MAR           | 4             | 0         | 0             | JAN/FEB/MAR           | 445                       | 0                       | 0                                                  |  |
| APR/MAY/JUNE          | 3             | 0         | 0             | APR/MAY/JUNE          | 349                       | 0                       | 0                                                  |  |