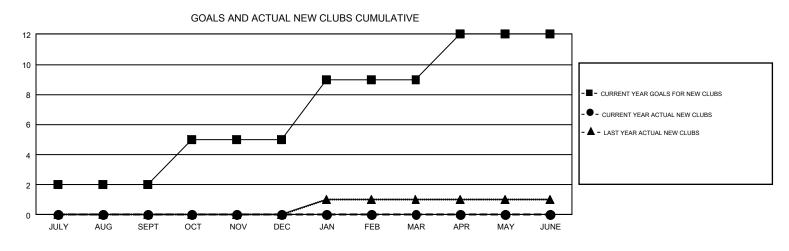

## GMT Constitutional Area 5 - J, Group G

REPORT DOES NOT INCLUDE CLUBS IN UNDISTRICTED AREAS.

| Clubs                 |               |           |               | Members               |                           |                         |                                                    |  |
|-----------------------|---------------|-----------|---------------|-----------------------|---------------------------|-------------------------|----------------------------------------------------|--|
| RESULTS FOR 2019-2020 |               |           |               | RESULTS FOR 2019-2020 |                           |                         |                                                    |  |
| QUARTER               | NEW CLUB GOAL | NEW CLUBS | DROPPED CLUBS | QUARTER               | MEMBER GROWTH NET<br>GOAL | MEMBER GROWTH<br>ACTUAL | DROPPED<br>MEMBERS ACTUAL<br>(including transfers) |  |
| JULY/AUG/SEPT         | 2             | 0         | 2             | JULY/AUG/SEPT         | 475                       | 430                     | 168                                                |  |
| OCT/NOV/DEC           | 3             | 0         | 0             | OCT/NOV/DEC           | 520                       | 0                       | 0                                                  |  |
| JAN/FEB/MAR           | 4             | 0         | 0             | JAN/FEB/MAR           | 445                       | 0                       | 0                                                  |  |
| APR/MAY/JUNE          | 3             | 0         | 0             | APR/MAY/JUNE          | 349                       | 0                       | 0                                                  |  |